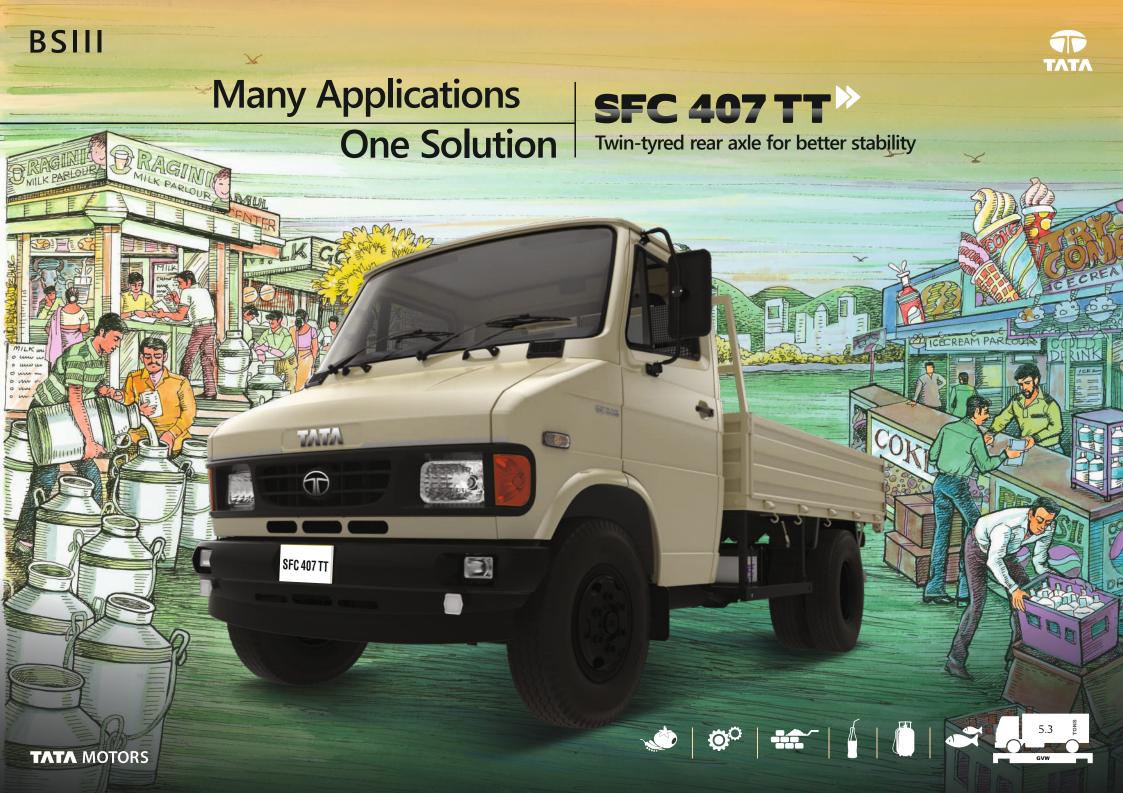

| Descriptions                  | TATA SFC 407 EX TT                                                                   | Advantages