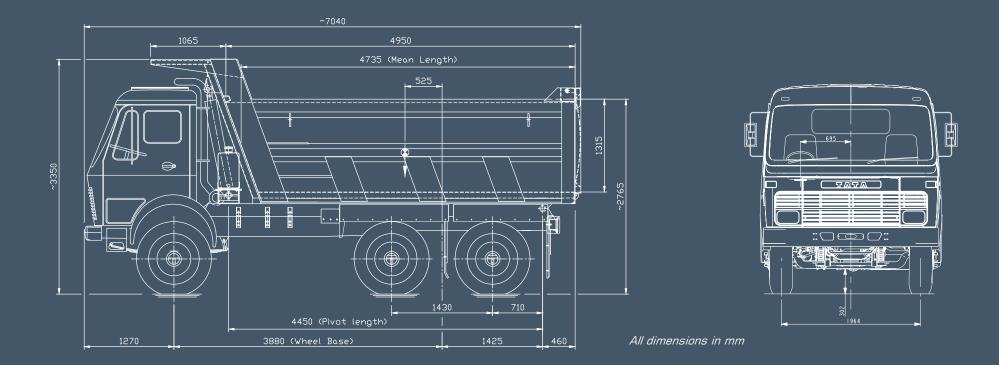

### TECHNICAL SPECIFICATIONS

| ENGINE             |                                                                                                                                                                                  |  |
|--------------------|----------------------------------------------------------------------------------------------------------------------------------------------------------------------------------|--|
| Model              | Cummins B 5.9 - 180 BS III                                                                                                                                                       |  |
| Max. Engine Output | 135 Kw (183 HP) at 2500 rpm                                                                                                                                                      |  |
| Max. Torque        | 680 Nm (70 mkg) at 1400 rpm                                                                                                                                                      |  |
| CLUTCH             |                                                                                                                                                                                  |  |
| Туре               | Single Plate Dry Friction Push Type                                                                                                                                              |  |
| Size               | 380 mm dia                                                                                                                                                                       |  |
| GEARBOX            |                                                                                                                                                                                  |  |
| Model              | Tata G1150 9-Speed                                                                                                                                                               |  |
| No. of Gears       | 8 Forward + 1 Crawler + 1 Reverse                                                                                                                                                |  |
| REAR AXLE          |                                                                                                                                                                                  |  |
| Туре               | Single Reduction, Extra Heavy Duty,<br>Fully Floating Axle Shafts                                                                                                                |  |
| Ratio              | 6.83                                                                                                                                                                             |  |
| FRONT AXLE         |                                                                                                                                                                                  |  |
|                    | Extra Heavy Duty Forged I Beam,<br>Reverse Elliot Type                                                                                                                           |  |
| STEERING           |                                                                                                                                                                                  |  |
| Туре               | Hydraulic Power Steering                                                                                                                                                         |  |
| Ratio              | 20.2:1                                                                                                                                                                           |  |
| BRAKES             |                                                                                                                                                                                  |  |
| Service Brake      | Dual Circuit Full Air S-Cam Brake                                                                                                                                                |  |
| Parking Brake Type | Hand-operated                                                                                                                                                                    |  |
| FRAME              | Ladder Type Heavy Duty Frame with<br>Riveted / Bolted Cross Members.<br>Side Members are of Channel Section.<br>Depth: 285 mm (max); Flange width:<br>65 mm; Frame width: 888 mm |  |
| SUSPENSION         |                                                                                                                                                                                  |  |
| Туре               | Semi-elliptical Leaf Spring for Front & Rear                                                                                                                                     |  |

| WHEELS & TYRES                                         |                                                                 |
|--------------------------------------------------------|-----------------------------------------------------------------|
| Tyres                                                  | 10.00 x 20 - 16 PR (Standard);<br>11.00 x 20 - 16 PR (Optional) |
| FUEL TANK                                              |                                                                 |
| Capacity                                               | 300 litres                                                      |
| CABIN                                                  |                                                                 |
|                                                        | Company-built All-steel<br>Non-sleeper Fixed Cabin              |
| ELECTRICAL SYSTEMS                                     |                                                                 |
| System Voltage                                         | 24 volts                                                        |
| Alternator Capacity                                    | 45 amps                                                         |
| PERFORMANCE                                            |                                                                 |
| Max. Geared Speed in Top Gear<br>(with Std. Rear Axle) | 72 kmph                                                         |
| Gradeability                                           | 42%: Crawler & 30%: 1st Gear                                    |
| MAIN CHASSIS DIMENSIONS (mm)                           |                                                                 |
| Track Front                                            | 1964                                                            |
| Track Rear                                             | 1901                                                            |
| Wheel Base                                             | 3880                                                            |
| Front Overhang                                         | 1338                                                            |
| Max. Width                                             | 2400                                                            |
| Overall Length                                         | 6830                                                            |
| WEIGHT (kg)                                            |                                                                 |
| Max. Permissible GVW                                   | 25000                                                           |
| Max. Permissible FAW                                   | 6000                                                            |
| Max. Permissible RAW                                   | 19000                                                           |
| BODY                                                   | Front End Tipping Gear                                          |
| TIPPER BODY                                            |                                                                 |
| Туре                                                   | 14 Cum Box                                                      |
|                                                        |                                                                 |