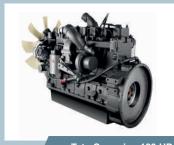

#### Reliable Tata Cummins Engine

Powerful 183 HP Engine ensures efficient operation and reduced trip time.

### TECHNICAL SPECIFICATIONS

| ENGINE             |                                                                                                                                                                                  |  |
|--------------------|----------------------------------------------------------------------------------------------------------------------------------------------------------------------------------|--|
| Model              | Cummins B 5.9 - 180 BS III                                                                                                                                                       |  |
| Max. Engine Output | 135 Kw (183 HP) at 2500 rpm                                                                                                                                                      |  |
| Max. Torque        | 680 Nm (70 mkg) at 1400 rpm                                                                                                                                                      |  |
| CLUTCH             |                                                                                                                                                                                  |  |
| Туре               | Single Plate Dry Friction Push Type                                                                                                                                              |  |
| Size               | 380 mm dia                                                                                                                                                                       |  |
| GEARBOX            |                                                                                                                                                                                  |  |
| Model              | Tata G1150 9-Speed                                                                                                                                                               |  |
| No. of Gears       | 8 Forward + 1 Crawler + 1 Reverse                                                                                                                                                |  |
| REAR AXLE          |                                                                                                                                                                                  |  |
| Туре               | Single Reduction, Extra Heavy Duty,<br>Fully Floating Axle Shafts                                                                                                                |  |
| Ratio              | 6.83                                                                                                                                                                             |  |
| FRONT AXLE         |                                                                                                                                                                                  |  |
|                    | Extra Heavy Duty Forged I Beam,<br>Reverse Elliot Type                                                                                                                           |  |
| STEERING           |                                                                                                                                                                                  |  |
| Туре               | Hydraulic Power Steering                                                                                                                                                         |  |
| Ratio              | 20.2:1                                                                                                                                                                           |  |
| BRAKES             |                                                                                                                                                                                  |  |
| Service Brake      | Dual Circuit Full Air S-Cam Brake                                                                                                                                                |  |
| Parking Brake Type | Hand-operated                                                                                                                                                                    |  |
| FRAME              | Ladder Type Heavy Duty Frame with<br>Riveted / Bolted Cross Members.<br>Side Members are of Channel Section.<br>Depth: 285 mm (max); Flange width:<br>65 mm; Frame width: 888 mm |  |
| SUSPENSION         |                                                                                                                                                                                  |  |
| Туре               | Semi-elliptical Leaf Spring for Front & Rear                                                                                                                                     |  |