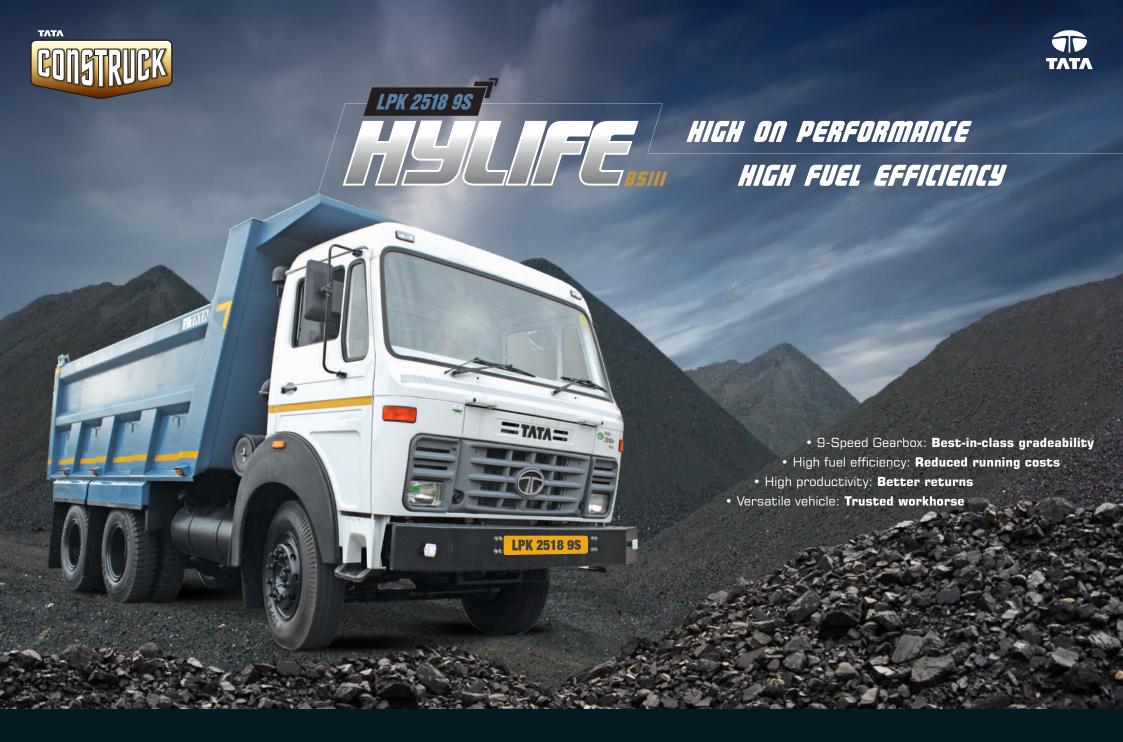

#### Tata LPK 2518 9S HYLIFE

- the most versatile tipper
from the Construck range of
trucks. With its higher
productivity, best-in-class
gradeability and better fuel
efficiency, Tata LPK 2518 9S
HYLIFE ensures quick
returns on your investment.

#### From the Construck range

LPK 2518 9S HYLIFE tipper belongs to the Construck range of trucks from Tata Motors. Driven by powerful, fuel-efficient engines, these trucks pack the power to meet your need for higher productivity and profitability - in a variety of applications.

#### LPK 2518 9S HYLIFE is a product of continuous R&D efforts and is the best-in-class performer.

Tata Cummins 183 HP

Tata G1150 9-Speed Gearbox