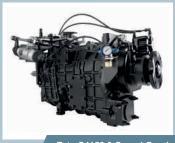

#### Tata G 1150 9-Speed Gearbox

Proven Tata G 1150 9-Speed Gearbox, with crawler gear, gives best-in-class gradeability.

### TECHNICAL SPECIFICATIONS

| ENGINE             |                                                                                                                                                                                  |  |
|--------------------|----------------------------------------------------------------------------------------------------------------------------------------------------------------------------------|--|
| Model              | Cummins B 5.9 - 180 BS III                                                                                                                                                       |  |
| Max. Engine Output | 135 Kw (183 HP) at 2500 rpm                                                                                                                                                      |  |
| Max. Torque        | 680 Nm (70 mkg) at 1400 rpm                                                                                                                                                      |  |
| CLUTCH             |                                                                                                                                                                                  |  |
| Туре               | Single Plate Dry Friction Push Type                                                                                                                                              |  |
| Size               | 380 mm dia                                                                                                                                                                       |  |
| GEARBOX            |                                                                                                                                                                                  |  |
| Model              | Tata G1150 9-Speed                                                                                                                                                               |  |
| No. of Gears       | 8 Forward + 1 Crawler + 1 Reverse                                                                                                                                                |  |
| REAR AXLE          |                                                                                                                                                                                  |  |
| Туре               | Single Reduction, Extra Heavy Duty,<br>Fully Floating Axle Shafts                                                                                                                |  |
| Ratio              | 6.83                                                                                                                                                                             |  |
| FRONT AXLE         |                                                                                                                                                                                  |  |
|                    | Extra Heavy Duty Forged I Beam,<br>Reverse Elliot Type                                                                                                                           |  |
| STEERING           |                                                                                                                                                                                  |  |
| Туре               | Hydraulic Power Steering                                                                                                                                                         |  |
| Ratio              | 20.2:1                                                                                                                                                                           |  |
| BRAKES             |                                                                                                                                                                                  |  |
| Service Brake      | Dual Circuit Full Air S-Cam Brake                                                                                                                                                |  |
| Parking Brake Type | Hand-operated                                                                                                                                                                    |  |
| FRAME              | Ladder Type Heavy Duty Frame with<br>Riveted / Bolted Cross Members.<br>Side Members are of Channel Section.<br>Depth: 285 mm (max); Flange width:<br>65 mm; Frame width: 888 mm |  |
| SUSPENSION         |                                                                                                                                                                                  |  |
| Туре               | Semi-elliptical Leaf Spring for Front & Rear                                                                                                                                     |  |