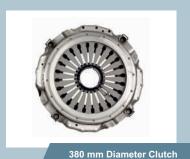

#### Bigger Clutch

More friction area (380 mm diameter clutch) for transferring higher engine power and torque to the driveline.