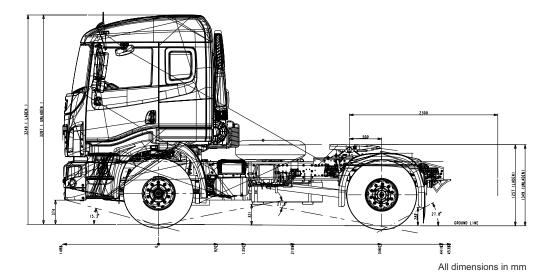

## TATA MOTORS

Best-in-class fuel economy & cabin comfort

| Engine                                                                                     |                                                                                                                                                 | Dimensions (mm)         |                                                                |
|--------------------------------------------------------------------------------------------|-------------------------------------------------------------------------------------------------------------------------------------------------|-------------------------|----------------------------------------------------------------|
| Model                                                                                      | Cummins ISBe 230 BSIII                                                                                                                          | Overall Width           | 2585                                                           |
| Туре                                                                                       | Water-cooled Direct Injection Turbo-charged,<br>After-cooled Diesel Engine; 6 Inline                                                            | Overall Length          | 6133                                                           |
|                                                                                            |                                                                                                                                                 | Wheelbase               | 3460                                                           |
| Other Details                                                                              | Bore / Stroke: 107 mm x 124 mm<br>Firing Order: 1-5-3-6-2-4                                                                                     | Front Overhang          | 1482                                                           |
|                                                                                            | Air Filter: Dry type remote mounted<br>Oil Filter: Full flow spin on paper type<br>Fuel Filter: Pre and fine filtration with<br>Water Separator | Turning Circle Diameter | 12900                                                          |
|                                                                                            |                                                                                                                                                 | Weight (kg)             |                                                                |
|                                                                                            |                                                                                                                                                 | Unladen Weight          | 6850                                                           |
| Volume                                                                                     | 6700 cc                                                                                                                                         | Max. GCW                | 40200                                                          |
| Power                                                                                      | 227 HP @ 2500 rpm                                                                                                                               | Max. FAW                | 6000                                                           |
| Torque                                                                                     | 870 Nm @ 1200-1700 rpm                                                                                                                          | Max. RAW                | 10200                                                          |
| FIP                                                                                        | HPCR                                                                                                                                            | Gearbox & Clutch        |                                                                |
| Cabin & Steering System                                                                    |                                                                                                                                                 | Model                   | G1150 OD 9-speed                                               |
| Туре                                                                                       | Fully Floating Sleeper Cabin<br>Hydraulic Tilt Type                                                                                             |                         | Synchromesh on all forward speeds,<br>Constant mesh on reverse |
| Steering                                                                                   | Tilt and telescopic adjustable                                                                                                                  | Speed                   | 8F+1 Cr+1R                                                     |
|                                                                                            | Stg. Wheel Dia470 mm                                                                                                                            | Gear Ratios             | Crawler - 9.37                                                 |
| Instrument Cluster                                                                         | Integral hydraulic power-assisted, Ratio: 24.2<br>Digital                                                                                       |                         | 1st - 6.654, 2nd - 4.897                                       |
| AC                                                                                         | Ū.                                                                                                                                              |                         | 3rd - 3.571, 4th - 2.69<br>5th - 1.863, 6th - 1.370            |
| -                                                                                          | Optional                                                                                                                                        |                         | 7th - 1.0, 8th - 0.75, Rev - 9.757                             |
| Tyres                                                                                      |                                                                                                                                                 | Clutch Type             | Single Disc, Dry Friction Type                                 |
| Tyres                                                                                      | 10R20-16PR                                                                                                                                      | Clutch Dia              | 430 mm Push Type, Area - 1984 sq cm                            |
| Fuel Tank (Itrs)                                                                           |                                                                                                                                                 | Rear Drive Axle         |                                                                |
| Fuel Tank                                                                                  | 400                                                                                                                                             | Туре                    | Tata RA 110 RR                                                 |
| Performance                                                                                |                                                                                                                                                 | Axle Ratio              | 5.86                                                           |
| Max. Geared Speed<br>in Top Gear (kmph)                                                    | 100                                                                                                                                             | Chassis & Suspension    |                                                                |
| Max. Gradeability                                                                          |                                                                                                                                                 | Size                    | 286 x 90 x 7                                                   |
| in Crawler Gear                                                                            | 16%                                                                                                                                             | Туре                    | Fully reinforced                                               |
| Telematics / GPS Tracking                                                                  |                                                                                                                                                 | Front Suspension        | Parabolic Leaf 90 mm width                                     |
| Telematics unit as standard fitment<br>Service activation optional (Contact 1800 209 7979) |                                                                                                                                                 | Rear Suspension         | Semi-elliptical Multi Leaf Spring, Width 90 mm                 |
|                                                                                            |                                                                                                                                                 | Brake                   |                                                                |