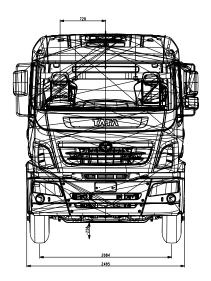

## TATA MOTORS

Best-in-class fuel economy & cabin comfort

| Engine                                                                                     |                                                                                                                                                 | Dimensions (mm)         |                                                                |
|--------------------------------------------------------------------------------------------|-------------------------------------------------------------------------------------------------------------------------------------------------|-------------------------|----------------------------------------------------------------|
| Model                                                                                      | Cummins ISBe 230 BSIII                                                                                                                          | Overall Width           | 2585                                                           |
| Туре                                                                                       | Water-cooled Direct Injection Turbo-charged,<br>After-cooled Diesel Engine; 6 Inline                                                            | Overall Length          | 6133                                                           |
|                                                                                            |                                                                                                                                                 | Wheelbase               | 3460                                                           |
| Other Details                                                                              | Bore / Stroke: 107 mm x 124 mm<br>Firing Order: 1-5-3-6-2-4                                                                                     | Front Overhang          | 1482                                                           |
|                                                                                            | Air Filter: Dry type remote mounted<br>Oil Filter: Full flow spin on paper type<br>Fuel Filter: Pre and fine filtration with<br>Water Separator | Turning Circle Diameter | 12900                                                          |
|                                                                                            |                                                                                                                                                 | Weight (kg)             |                                                                |
|                                                                                            |                                                                                                                                                 | Unladen Weight          | 6850                                                           |
| Volume                                                                                     | 6700 cc                                                                                                                                         | Max. GCW                | 40200                                                          |
| Power                                                                                      | 227 HP @ 2500 rpm                                                                                                                               | Max. FAW                | 6000                                                           |
| Torque                                                                                     | 870 Nm @ 1200-1700 rpm                                                                                                                          | Max. RAW                | 10200                                                          |
| FIP                                                                                        | HPCR                                                                                                                                            | Gearbox & Clutch        |                                                                |
| Cabin & Steering System                                                                    |                                                                                                                                                 | Model                   | G1150 OD 9-speed                                               |
| Туре                                                                                       | Fully Floating Sleeper Cabin<br>Hydraulic Tilt Type                                                                                             |                         | Synchromesh on all forward speeds,<br>Constant mesh on reverse |
| Steering                                                                                   | Tilt and telescopic adjustable                                                                                                                  | Speed                   | 8F+1 Cr+1R                                                     |
|                                                                                            | Stg. Wheel Dia470 mm                                                                                                                            | Gear Ratios             | Crawler - 9.37                                                 |
| Instrument Cluster                                                                         | Integral hydraulic power-assisted, Ratio: 24.2<br>Digital                                                                                       |                         | 1st - 6.654, 2nd - 4.897                                       |
| AC                                                                                         | Ū.                                                                                                                                              |                         | 3rd - 3.571, 4th - 2.69<br>5th - 1.863, 6th - 1.370            |
| -                                                                                          | Optional                                                                                                                                        |                         | 7th - 1.0, 8th - 0.75, Rev - 9.757                             |
| Tyres                                                                                      |                                                                                                                                                 | Clutch Type             | Single Disc, Dry Friction Type                                 |
| Tyres                                                                                      | 10R20-16PR                                                                                                                                      | Clutch Dia              | 430 mm Push Type, Area - 1984 sq cm                            |
| Fuel Tank (Itrs)                                                                           |                                                                                                                                                 | Rear Drive Axle         |                                                                |
| Fuel Tank                                                                                  | 400                                                                                                                                             | Туре                    | Tata RA 110 RR                                                 |
| Performance                                                                                |                                                                                                                                                 | Axle Ratio              | 5.86                                                           |
| Max. Geared Speed<br>in Top Gear (kmph)                                                    | 100                                                                                                                                             | Chassis & Suspension    |                                                                |
| Max. Gradeability                                                                          |                                                                                                                                                 | Size                    | 286 x 90 x 7                                                   |
| in Crawler Gear                                                                            | 16%                                                                                                                                             | Туре                    | Fully reinforced                                               |
| Telematics / GPS Tracking                                                                  |                                                                                                                                                 | Front Suspension        | Parabolic Leaf 90 mm width                                     |
| Telematics unit as standard fitment<br>Service activation optional (Contact 1800 209 7979) |                                                                                                                                                 | Rear Suspension         | Semi-elliptical Multi Leaf Spring, Width 90 mm                 |
|                                                                                            |                                                                                                                                                 | Brake                   |                                                                |