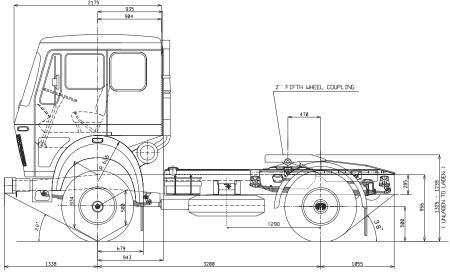

| Telematics / | GPS | Tracking |
|--------------|-----|----------|
|              |     |          |

Unit available as optional

Service activation optional (Contact 1800 209 7979)

| -1                      | All dimensions in mm                                                                 |
|-------------------------|--------------------------------------------------------------------------------------|
| Dimensions (mm)         |                                                                                      |
|                         | 0.550                                                                                |
| Overall Width           | 2550                                                                                 |
| Overall Length          | 5593                                                                                 |
| Wheelbase               | 3200                                                                                 |
| Front Overhang          | 1338                                                                                 |
| Turning Circle Diameter | 12300                                                                                |
| Weight (kg)             |                                                                                      |
| Unladen Weight          | 5970                                                                                 |
| Max. GCW                | 40200                                                                                |
| Max. FAW                | 6000                                                                                 |
| Max. RAW                | 10200                                                                                |
| Gearbox & Clutch        |                                                                                      |
| Model                   | G750 6-speed                                                                         |
|                         | Synchromesh on all forward speeds,<br>Constant mesh on reverse                       |
| Speed                   | 6F + 1R                                                                              |
| Gear Ratios             | 1st - 9.19, 2nd - 4.98<br>3rd - 2.97, 4th - 1.93<br>5th - 1.4, 6th - 1<br>Rev - 8.13 |
| Clutch Type             | Single Disc, Dry Friction Type, Booster-assisted                                     |
| Clutch Dia              | 380 mm Push Type, Area - 750 sq cm                                                   |
| Rear Drive Axle         |                                                                                      |
| Туре                    | Tata RA 109 RR                                                                       |
| Axle Ratio              | 6.83                                                                                 |
| Chassis & Suspension    |                                                                                      |
| Size                    | 285 x 65 x 7                                                                         |